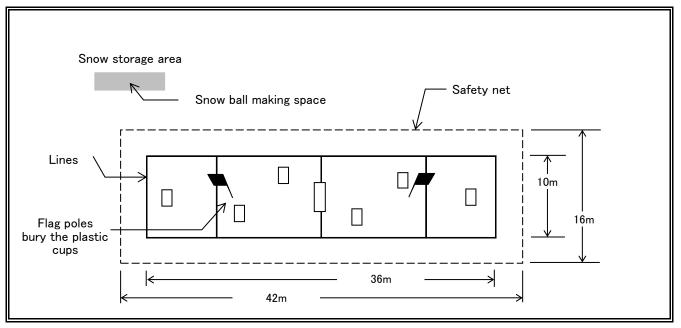

| Cradle for Snowball Maker       | 4 cradles          |                                  |
|                    | Jet heater                      | One                | Unnecessary when snow is wet.    |
|                    | Snow ball case                  | As many as needed. |                                  |
|                    | Lids for snow ball cases.       | As many as needed. |                                  |
| Judg<br>e          | Umpire whistle                  | 6                  |                                  |
|                    | Stop watch                      | one                |                                  |
|                    | Yellow and Red Cards            | one each           | Use cards from other sports      |

## **Battlefield Layout**